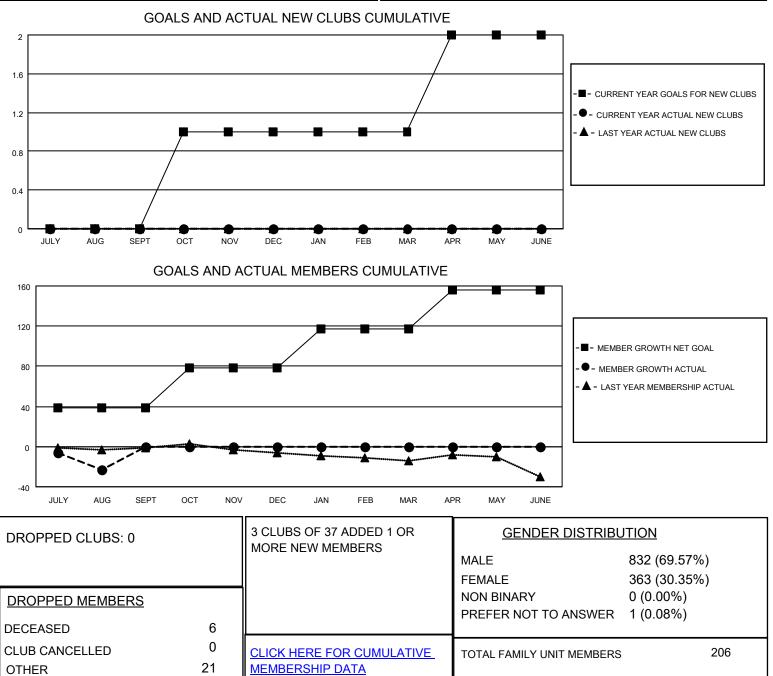

## LOCATION NEW YORK

District 20 E1

Results as of: 8/31/2023

| Clubs                 |               |           |               | Members               |                        |                         |                                                    |
|-----------------------|---------------|-----------|---------------|-----------------------|------------------------|-------------------------|----------------------------------------------------|
| RESULTS FOR 2023-2024 |               |           |               | RESULTS FOR 2023-2024 |                        |                         |                                                    |
| QUARTER               | NEW CLUB GOAL | NEW CLUBS | DROPPED CLUBS | QUARTER               | BER GROWTH NET<br>GOAL | MEMBER GROWTH<br>ACTUAL | DROPPED<br>MEMBERS ACTUAL<br>(including transfers) |
| JULY/AUG/SEPT         | 0             | 0         | 0             | JULY/AUG/SEPT         | 39                     | 5                       | 27                                                 |
| OCT/NOV/DEC           | 1             | 0         | 0             | OCT/NOV/DEC           | 39                     | 0                       | 0                                                  |
| JAN/FEB/MAR           | 0             | 0         | 0             | JAN/FEB/MAR           | 39                     | 0                       | 0                                                  |
| APR/MAY/JUNE          | 1             | 0         | 0             | APR/MAY/JUNE          | 39                     | 0                       | 0                                                  |

TOTAL

27

104

FAMILY MEMBERS PAYING HALF DUES